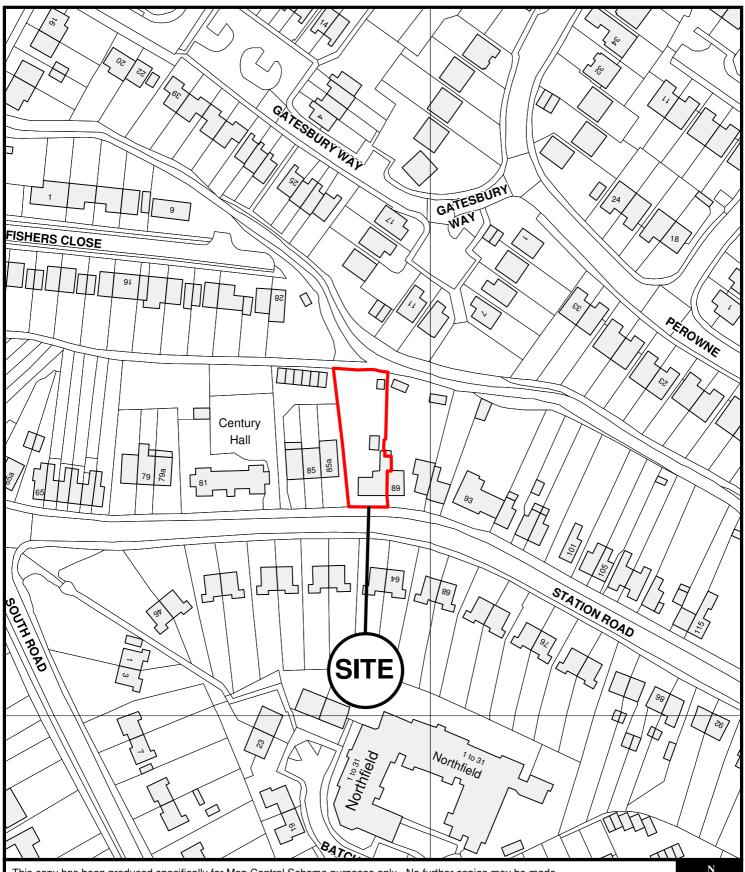

East Herts Council Wallfields Pegs Lane Hertford SG13 8EQ Tel: 01279 655261 Address: 87 Station Road, Puckeridge, SG11 1TF Reference: 3/09/1226/FP Scale: 1:1250 O.S Sheet: TL 3823 Date of Print: 28-Sep-2009 W